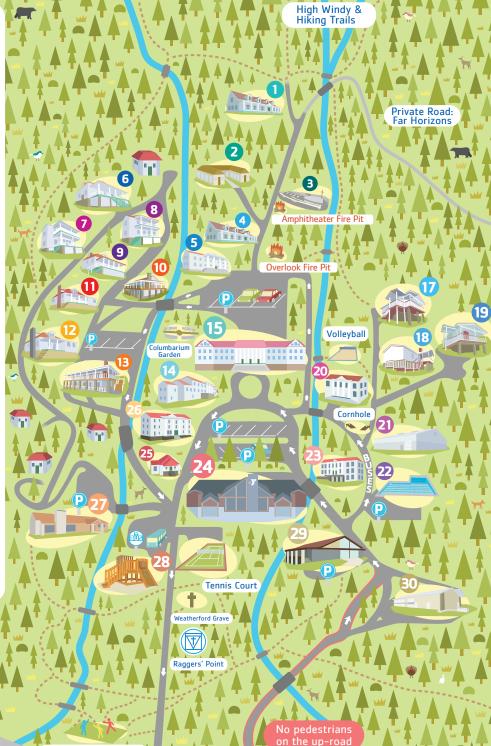

## **CAMPUS LEGEND**

- McCarty Lodge
- 2 Younts Hall
- Whittington Amphitheater
- Barnhardt Lodge
- **5** Hibbard Hall
- 6 Auburn Cabin
- Georgia Cabin
- **3** VPI Cabin
- Onverse Cabin
- O Lotz Lodge
- 1 Dogwood Cabin
- 12 Meredith Cabin
- 1 Breazeale Family Lodge
- 4 Heaton Hall
- **1** Eureka Hall
- Purser Family Cottage
- Haralson Family Cottage
- Ware Family Cottage
- **40** Gymnasium
- Ware Pavilion/Harry H. Brace Indoor Challenge Course
- Warner Memorial Swimming Pool
- Asheville Hall
- Blue Ridge Center
- 4 Parker Cabin
- 4 Abbott Hall
- Weatherford Hall
- Venable Playground
- 4 Washburn Center/Heritage Arts Studio
- Ocharles R. Younts Maintenance Center
- Camp Cousins Challenge Course
- Watts Family Odyssey Challenge Course

Laurel Lake

Fesperman Picnic Shelter

Softball Field

In an effort to show the entirety of our campus, this map is not to scale in some areas.

YMCA BLUE RIDGE ASSEMBLY (828)669-8422 www.blueridgeassembly.org