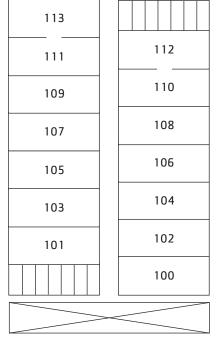

**1st Floor** Basement Level

- The second floor is ground level at the front
- entrance, the only floor with ground level access.All 39 rooms are equipped with one double and one single bed and a bathroom with tile shower.
- Kitchen can be reserved in advance. It has eating/cooking supplies for up to 80 people.
- Building has heat only, handicapped parking, hallway phones, fireplace, large deck, some adjoining rooms, and drinking fountain on each floor.
- The Dining Room has one full-sized refrigerator for guest use.
- No elevator.
- Full-time staff in residence on second floor.