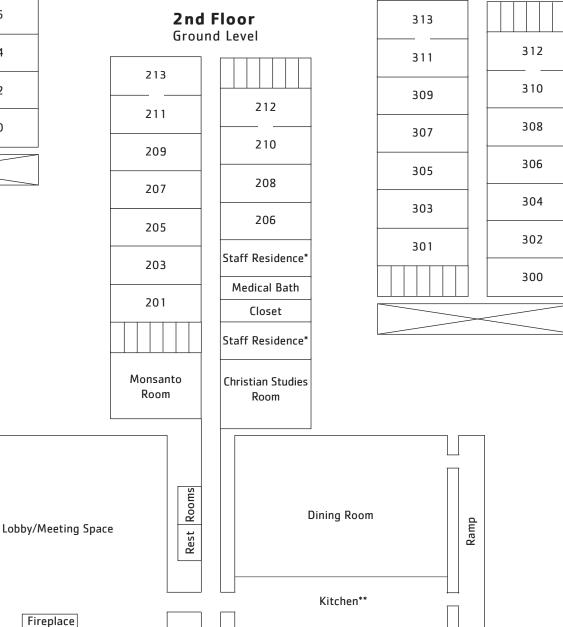

**1st Floor** Basement Level

- The second floor is ground level at the front
- entrance, the only floor with ground level access.All 39 rooms are equipped with one double and one single bed and a bathroom with tile shower.
- Kitchen can be reserved in advance. It has eating/cooking supplies for up to 80 people.
- Building has heat only, handicapped parking, hallway phones, fireplace, large deck, some adjoining rooms, and drinking fountain on each floor.
- The Dining Room has one full-sized refrigerator for guest use.
- No elevator.
- Full-time staff in residence on second floor.