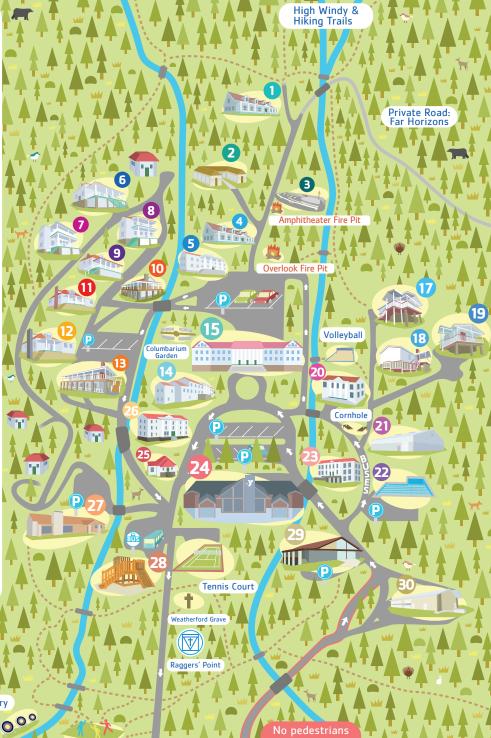

## **CAMPUS LEGEND**

- McCarty Lodge
- 2 Younts Hall
- 3 Whittington Amphitheater
- Barnhardt Lodge
- 6 Hibbard Hall
- 6 Auburn Cabin
- Georgia Cabin
- **3** VPI Cabin
- Converse Cabin
- Future Lotz Lodge
- **10** Dogwood Cabin
- 12 Meredith Cabin
- 10-Bedroom Lodge
- Heaton Hall
- Eureka Hall
- Purser Family Cottage
- Haralson Family Cottage
- Ware Family Cottage
- **40** Gymnasium
- Ware Pavilion/Harry H. Brace Indoor Challenge Course
- Warner Memorial Swimming Pool
- Asheville Hall
- Blue Ridge Center
- 49 Parker Cabin
- 4 Abbott Hall
- Weatherford Hall
- Venable Playground
- Washburn Center/Heritage Arts Studio
- O Charles R. Younts Maintenance Center
- Camp Cousins Challenge Course
- Watts Family Odyssey Challenge Course
- Fesperman Picnic Shelter